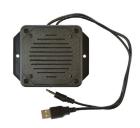

**4" Enclosed Waterproof Speaker**Misco OEM Part # 90274

VIEW ONLINE

5.5" Two-Way Horn Speaker
Misco OEM Part # 88104-B

VIEW ONLINE

3.3" USB-Powered Voice Range Speaker Enclosed with Amplifier

Misco OEM Part # 70094