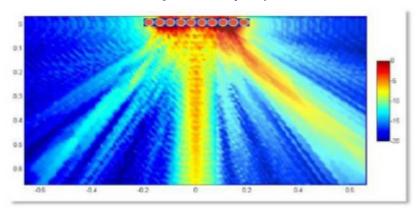

# Beam-Steering Delivers Audio Exactly Where it's Needed

MISCO leverages advanced digital signal processing (DSP) and phase interference technology to incorporate beamsteering into OEM loudspeaker solutions, transforming audio systems with precise sound control.

By using line array configurations, we can manipulate the magnitude and phase of multiple speakers to focus audio exactly where it's needed. This innovative approach creates a truly immersive listening experience, whether it's in a home theater, a professional audio setup, or a commercial space. With MISCO's expertise, OEM partners can deliver cutting-edge sound solutions that maximize clarity and coverage, while minimizing unwanted noise and reflection. Our commitment to engineering excellence ensures that every product meets the highest standards, providing customized audio experiences that are both powerful and precise.

### Beamforming with an array of speakers

Constructive and Destructive Interference using our DSP algorithm results in extreme control of specifically crafted array of small speakers to create controlled beams in a sound field.