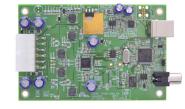

### Reliable, Feature-Rich, and Cost Effective

MISCO is a leader in innovative, high-performance single and multi-channel audio amplifiers for OEM applications. With over 30 years of digital audio experience, you can count on MISCO for amplifiers with the latest digital technology and advanced feature sets.

MISCO Digital Amplifiers are compact class-D designs engineered for a wide variety of speaker configurations. Features vary by model and may include: Digital (S/PDIF) and analog inputs, enabling direct connection from digital and analog low and high level (speaker) outputs.

### **Digital Signal Processing (DSP)**

Some models are equipped with DSP to provide numerous user-controlled features including:

- Crossovers
- Filters
- Frequency equalization
- Dynamic Range Control

2.1 Channel, 52W PCB Style Amplifier with DSP