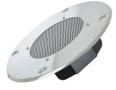

### 4" Enclosed Waterproof Speaker

MISCO OEM Model # 90274

- Wide range speaker
- 4" (102 mm) basket diameter
- 25 watts, 8 ohm, 94 dB SPL
- Polypropylene cone and dust cap
- Plastic enclosure with PVC screen
- Adjustable steel mounting brackets