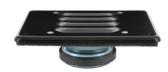

**4" Enclosed Waterproof Speaker**Misco OEM Part # 90274

VIEW ONLINE

5.5" Two-Way Horn Speaker
Misco OEM Part # 88104-B

VIEW ONLINE

3.3" USB-Powered Voice Range Speaker Enclosed with Amplifier

Misco OEM Part # 70094