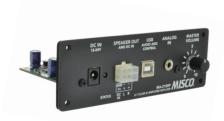

MISCO Digital Amplifiers are compact class-D designs engineered for a wide variety of speaker configurations. Features vary by model and may include: Digital (S/PDIF) and analog inputs, enabling direct connection from digital and analog low and high level (speaker) outputs.

### **Digital Signal Processing (DSP)**

Some models are equipped with DSP to provide numerous user-controlled features including:

- Crossovers
- Filters
- Frequency equalization
- Dynamic Range Control

2.1 Channel, 52W PCB Style Amplifier with DSP

Misco OEM Part # 93115

VIEW ONLINE

2.1 Channel, 90W Plate Amplifier with DSP

Misco OEM Part # 93106

VIEW ONLINE

2 Channel, 100W Enclosed Amplifier with Volume Control

Misco OEM Part # 93103

VIEW ONLINE