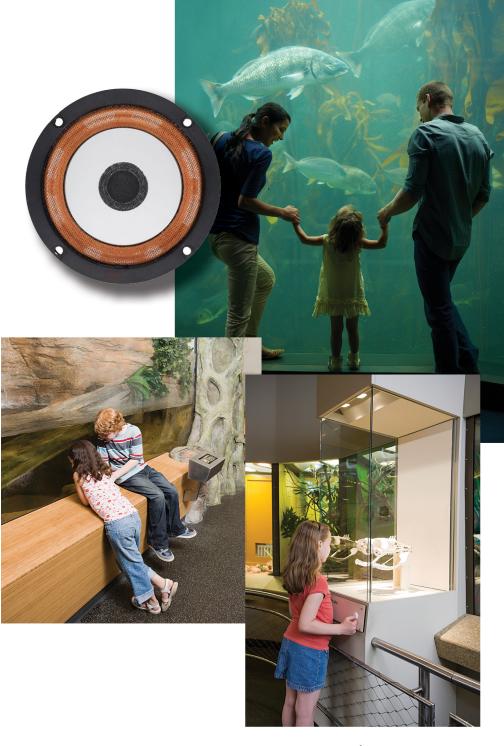

### MISCO's Tactile Transducers Create Immersive Audio Experiences

#### MORE THAN JUST A SHAKER!

MISCO's tactile transducers go beyond traditional bass-focused solutions by delivering a fully musical experience. Unlike standard "shaker" devices that primarily transmit low-end frequencies, MISCO's transducers reproduce a broader range of sound, blending seamlessly with the entire audio spectrum. This makes them ideal for settings where audio clarity and immersion are essential, such as museum exhibits, theaters, or commercial spaces.

These innovative devices transform any large surface—walls, floors, or display cases—into a high-quality sound source,

allowing the audio to be concealed for a clean, visually stunning environment. By integrating sound into the physical surroundings, experience designers can craft immersive audio environments that captivate audiences without the need for visible speakers. Whether it's creating lifelike audio in an exhibit or delivering theater-quality sound without the clutter, MISCO's tactile transducers empower creators to blend visuals and audio in new, inventive ways for an unparalleled sensory experience.