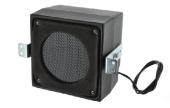

**4" Enclosed Waterproof Speaker**Misco OEM Part # 90274

VIEW ONLINE

5.5" Two-Way Horn Speaker
Misco OEM Part # 88104-B

VIEW ONLINE

3.3" USB-Powered Voice Range Speaker Enclosed with Amplifier

Misco OEM Part # 70094