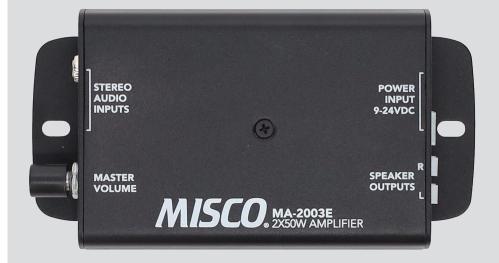

Misco OEM Part # 93115

VIEW ONLINE

2.1 Channel, 90W Plate Amplifier with DSP

Misco OEM Part # 93106

VIEW ONLINE

2 Channel, 100W Enclosed Amplifier with Volume Control

Misco OEM Part # 93103

VIEW ONLINE